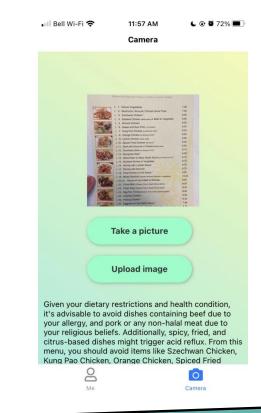

><br>JustinP                           | > |
| ¥1                                         | Ingredients<br>Beef                                  | > |
| ß                                          | Medical Histories<br>Gastroesophageal Reflux Disease | > |
| E                                          | Height<br>172cm                                      | > |
| ক্র                                        | Weight<br>55kg                                       | > |
| ż                                          | Religion<br>Islam                                    | > |
| ₩                                          | Age<br>21 years old                                  | > |
|                                            | Me Camera                                            |   |

### STEP 3



## MISSION

- 1. Help people with medical history and minority communities
- 2. Increase food diversity
- 3. Promote cultural integration

## HOW WE BUILT?

### FRONT-END

- Design a user-friendly mobile app interface
- Developed a user profile system within the app

### BACK-END

- Utilize the OCR technology
- Database Integration
- Recommendation engine

### TEST

- Test using different components

#### DEPLOY

- Deploy the application

## **NEXT STEP**



Security and Privacy Collaborate with restaurant